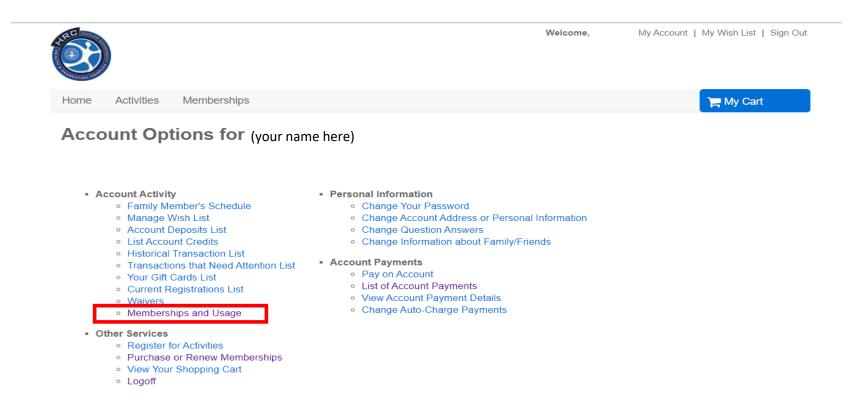

## Login to Your Personal Account

https://apm.activecommunities.com/butlerrecreation/ActiveNet\_Login

To check your training history, select "Memberships and Usage" under "Account Activity"