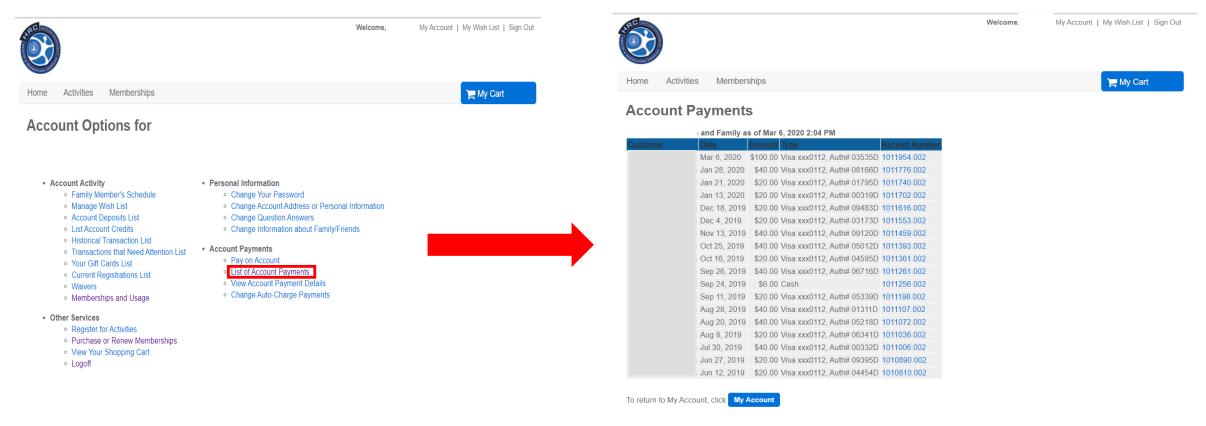

## List of Account Payments

To check your purchased sessions history, return to the home page and select "List of Account Payments" under "Account Payments"