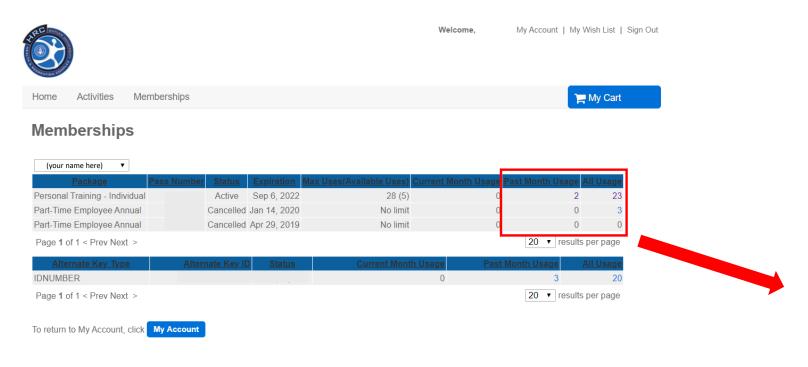

## Memberships and Usage

You can check your Membership Usage by clicking on the number listed under the "Past Month Usage" or the "All Usage" columns