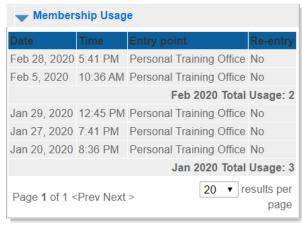

# ActiveNet Balance for Personal Training Sessions

Please contact <u>personaltraining@butler.edu</u> with any questions or concerns

## Login to Your Personal Account



https://apm.activecommunities.com/butlerrecreation/ActiveNet\_Login

To check your training history, select "Memberships and Usage" under "Account Activity"

## Memberships and Usage



You can check your Membership Usage by clicking on the number listed under the "Past Month Usage" or the "All Usage" columns

### Membership Usage

#### Printer Friendly Version





To return to Memberships, click Back

To return to My Account, click My Account

## List of Account Payments



To check your purchased sessions history, return to the home page and select "List of Account Payments" under "Account Payments"