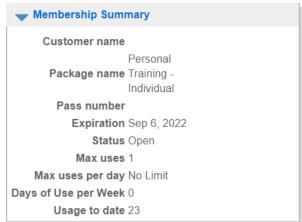

# ActiveNet Balance for Personal Training Sessions

Please contact <u>personaltraining@butler.edu</u> with any questions or concerns

## Login to Your Personal Account



https://apm.activecommunities.com/butlerrecreation/ActiveNet\_Login

To check your training history, select "Memberships and Usage" under "Account Activity"

## Memberships and Usage



You can check your Membership Usage by clicking on the number listed under the "Past Month Usage" or the "All Usage" columns

### Membership Usage

#### Printer Friendly Version





To return to Memberships, click Back

To return to My Account, click My Account

## List of Account Payments



To check your purchased sessions history, return to the home page and select "List of Account Payments" under "Account Payments"